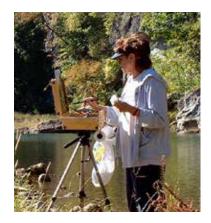

## **Judy Maurer**

I originally began painting in pastel nearly 30 years ago focusing on portraits. I am a Signature Member of Pastel Society of America, National Oil and Acrylic Painters Society and Artists of Northwest Arkansas. I still enjoy painting people and faces but most of my current work is in landscapes, especially the rivers and bluffs of the Ozark Mountains.